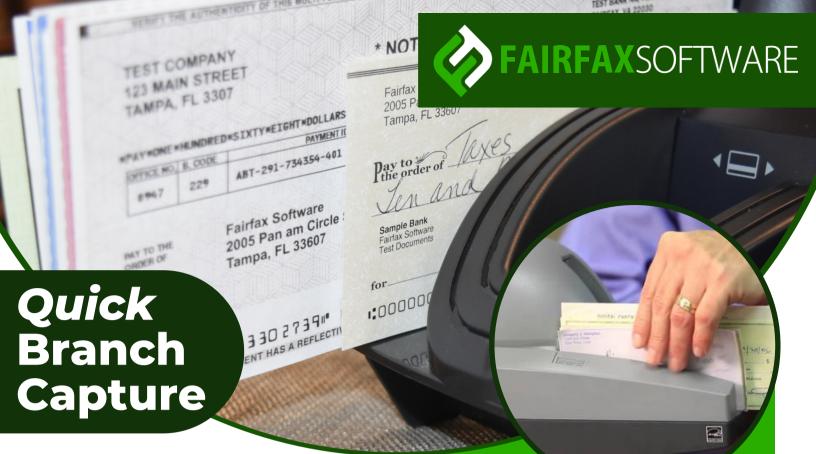

Capture checks at remote locations and then add them to a centralized workflow for an easy stream of highly organized information directly to a consolidated Microsoft SQL Database and metadata are uploaded to OnBase.

The data is then seamlessly posted to the corresponding Check2l Software. *Quick* Reports module can then give you a detailed breakdown of the batch: batch number, routing number, account number, check number, and balance.

## The Latest Processing Features

- Scan and Capture at the branch
- Automatic Processing
- Verify Images are Check21 ready
- MICR Recognition
- CAR/LAR Recognition
- Fraud Detection
- Balancing
- Reporting